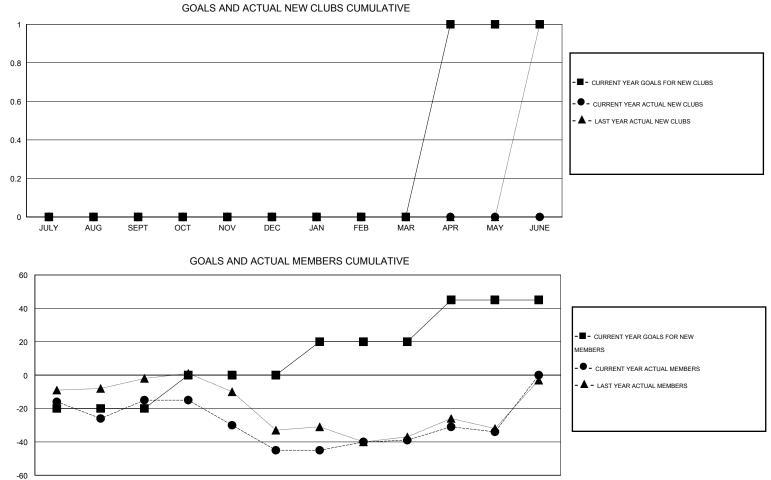

## LOCATION INDIANA

| Clubs         |                  |                  |                  |                  | Members               |                    |                                     |                    |                  |  |
|---------------|------------------|------------------|------------------|------------------|-----------------------|--------------------|-------------------------------------|--------------------|------------------|--|
|               | RESUL            | TS FOR 2015-2016 | i                |                  | RESULTS FOR 2015-2016 |                    |                                     |                    |                  |  |
| QUARTER       | NEW CLUB<br>GOAL | NEW CLUBS        | DROPPED<br>CLUBS | NET<br>GAIN/LOSS | QUARTER               | NEW MEMBER<br>GOAL | CHARTER AND<br>NEW MEMBERS<br>ADDED | DROPPED<br>MEMBERS | NET<br>GAIN/LOSS |  |
| JULY/AUG/SEPT | 0                | 0                | 0                | 0                | JULY/AUG/SEPT         | -20                | 50                                  | 65                 | -15              |  |
| OCT/NOV/DEC   | 0                | 0                | 0                | 0                | OCT/NOV/DEC           | 20                 | 20                                  | 50                 | -30              |  |
| JAN/FEB/MAR   | 0                | 0                | 0                | 0                | JAN/FEB/MAR           | 20                 | 38                                  | 32                 | 6                |  |
| APR/MAY/JUNE  | 1                | 0                | 0                | 0                | APR/MAY/JUNE          | 25                 | 34                                  | 29                 | 5                |  |